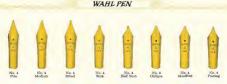

## WAHL PEN NIBS

Or rites two pages are shown the many styles and sizes of Wahl 14K solid gold nuls. Among them is a nib to suit reactly any style of handwriting. Wahl Pen nubs are generous in size, length, and gold content, and are havily tipped with the highest grade of smortidium—the hardest metal known. Each mb is pointed, ground, and smoothed by master craftsmen, and carefully tested by highly skilled inspectors before being passed as satisfactory for use in Wahl Pens.

It is our firm belief that these nibs are in every respect the most nearly perfect nibs that are manufactured.

Following are the uses for each of the Wahl Pen nib styles:

MINIATURE A long, medium, flexible nib; writes with a medium line. Made in size 0 only.

- Fing. Long fine points are used for light writing, where small lines are desired; generally used by women, and by many men who write with a light stroke. Also good for fine penmanship where shading is desired. Made in store 2 to 6 inclusive.
- MERGING Used for all ordinary writing purposes. This is the most popular style of nib, and is suited to a large number of men, women and children. It writes a medium line, and is sometimes used where shading is desired. Made in aises 2 to 6 inclusive.
- BROAD For use where the writer wishes a heavy line on both direct and cross strokes. Good for heavy shading. Made in sizes 2 to 6 inclusive,
- Srug Used by persons desiring a short nib that makes a heavy line on the down stroke and a light line on the up stroke. Used also by back-hand writers, and sometimes for hand lettering where bold characters are desired. Made in sizes 2 to 6 inclusave.

## WAHL PEN NIBS (Continued)

- HALP-STUB Practically the same as the stub, except that the point is not so wide. Made in sizes 2 to 6 inclusive.
- Osuçur. Similar to a stud, but is bevelet off at the side of the point to unit a person who holds the barrel of the pen between the fingers, instead of between the thumb and index finger. A right-handle person uses a right oblique, and a left-hindle person uses a left oblique. When ordering specify which is wanted, as the right oblique is always sent unless otherwise specified. Made m sizes 2 to inclusive.

FALCON Very much like a fine, medium, or broad long nib, but is a trifle more flexible because of its being cut out at the sides. Made in fine, medium and broad, in sizes 4 and 6 only.

STENDORAPHER A long, fine, flexible nib, particularly adapted to making short-hand characters. Made in sizes 2 and 4 only.

BOOKREEPER A long and fairly stiff nib made of heavy stock to enable the writer to make small, clear-cut figures. Made in sizes 2 and 4 only.

- MAWHOLD This not is long and still with a medium-sized point. Good for making carbon copies, and a favorite among people who write with a heavy hand. A nit for all general writing purposes—writes on rough or cheap paper, and will stand very hard use. Made in sizes 2 to 6 inclusive.
- POSTING A short, stiff nib with a fine point, suitable for ledgermen, bookkeepers, accountants, and others who want a nib for fine figure work. Made in sizes 2 to 6 inclusive.
- BALLFOINT Sometimes called the "turn up" mb; made with a medium sized point only. It is a smooth writing pen at all angles, and writes well on rough paper. The best nib for nervous or old people. Made in size 4 only.
- Stexarous Designed for those who want a heavy, durable nib made especially for hard, cortinuous writing. Has a smooth, round point, and will suit practically every kind of handwriting. Furnished in fine, medium or broad in sizes 2, 4 and 6. When ordering Signature nibs be sure to specify whether wanted stiff of flexible.